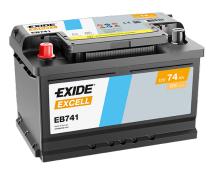

## **Excell EB741**

| Part number                    | EB741         |
|--------------------------------|---------------|
| Technology                     | Flooded       |
| EAN/GTIN                       | 3661024034562 |
| Voltage                        | 12 V          |
| Capacity                       | 74.0 Ah       |
| CCA                            | 680 A         |
| Length                         | 278 mm        |
| Width                          | 175 mm        |
| Height                         | 190 mm        |
| Box size                       | L03           |
| Polarity                       | ETN 1         |
| Terminal Type                  | EN taper post |
| Hold Down                      | B13           |
| Weights (subject of variation) | 16.60 kg      |