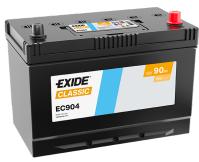

## Classic EC904

| Part number                    | EC904         |
|--------------------------------|---------------|
| Technology                     | Flooded       |
| EAN/GTIN                       | 3661024034753 |
| Voltage                        | 12 V          |
| Capacity                       | 90.0 Ah       |
| CCA                            | 680 A         |
| Length                         | 306 mm        |
| Width                          | 173 mm        |
| Height                         | 222 mm        |
| Box size                       | D31           |
| Polarity                       | ETN 0         |
| Terminal Type                  | EN taper post |
| Hold Down                      | Korean B1     |
| Weights (subject of variation) | 19.90 kg      |