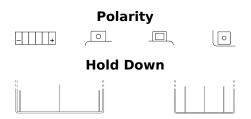

## **AGM Ready AGM12-7**

| Part number                    | AGM12-7       |
|--------------------------------|---------------|
| Technology                     | AGM           |
| EAN/GTIN                       | 3661024037563 |
| Voltage                        | 12 V          |
| Capacity                       | 6 Ah          |
| CCA                            | 100 A         |
| Length                         | 115 mm        |
| Width                          | 70 mm         |
| Height                         | 105 mm        |
| Box size                       | C36           |
| Polarity                       | ETN 0         |
| Terminal Type                  | M04           |
| Hold Down                      | В0            |
| Weights (subject of variation) | 2.20 kg       |