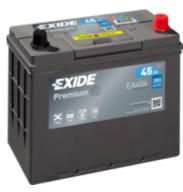

## **Premium EA456**

| Part number                    | EA456          |
|--------------------------------|----------------|
| Technology                     | Flooded        |
| EAN/GTIN                       | 3661024034128  |
| Voltage                        | 12 V           |
| Capacity                       | 45 Ah          |
| CCA                            | 390 A          |
| Length                         | 237 mm         |
| Width                          | 127 mm         |
| Height                         | 227 mm         |
| Box size                       | B24            |
| Polarity                       | ETN 0          |
| Terminal Type                  | JIS taper post |
| Hold Down                      | B1             |
| Weights (subject of variation) | 11.80 kg       |