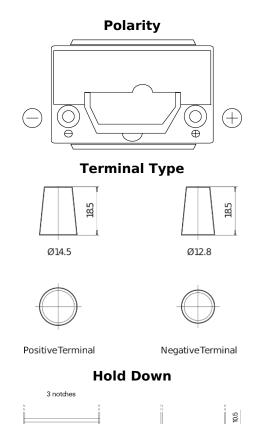

## **Premium EA456**

| Part number                    | EA456          |
|--------------------------------|----------------|
| Technology                     | Flooded        |
| EAN/GTIN                       | 3661024034128  |
| Voltage                        | 12 V           |
| Capacity                       | 45 Ah          |
| CCA                            | 390 A          |
| Length                         | 237 mm         |
| Width                          | 127 mm         |
| Height                         | 227 mm         |
| Box size                       | B24            |
| Polarity                       | ETN 0          |
| Terminal Type                  | JIS taper post |
| Hold Down                      | B1             |
| Weights (subject of variation) | 11.80 kg       |