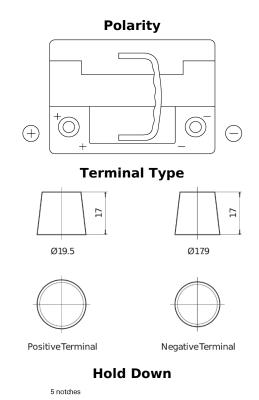

## **Premium EA601**

| Part number                    | EA601         |
|--------------------------------|---------------|
| Technology                     | Flooded       |
| EAN/GTIN                       | 3661024034234 |
| Voltage                        | 12 V          |
| Capacity                       | 60 Ah         |
| CCA                            | 600 A         |
| Length                         | 242 mm        |
| Width                          | 175 mm        |
| Height                         | 190 mm        |
| Box size                       | L02           |
| Polarity                       | ETN 1         |
| Terminal Type                  | EN taper post |
| Hold Down                      | B13           |
| Weights (subject of variation) | 15.00 kg      |