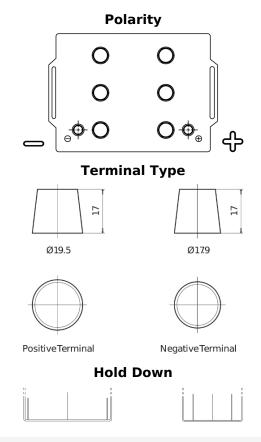

## StartPRO EG145A

| Part number                    | EG145A        |
|--------------------------------|---------------|
| Technology                     | Flooded       |
| EAN/GTIN                       | 3661024035552 |
| Voltage                        | 12 V          |
| Capacity                       | 145.0 Ah      |
| CCA                            | 1000 A        |
| Length                         | 360 mm        |
| Width                          | 253 mm        |
| Height                         | 240 mm        |
| Box size                       | F21           |
| Polarity                       | ETN 6         |
| Terminal Type                  | EN taper post |
| Hold Down                      | В0            |
| Weights (subject of variation) | 38.10 kg      |
|                                |               |