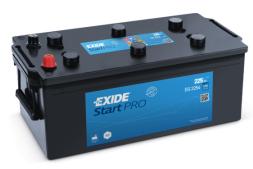

## StartPRO EG2254

| Part number                    | EG2254        |
|--------------------------------|---------------|
| Technology                     | Flooded       |
| EAN/GTIN                       | 3661024037556 |
| Voltage                        | 12 V          |
| Capacity                       | 225.0 Ah      |
| CCA                            | 1200 A        |
| Length                         | 518 mm        |
| Width                          | 274 mm        |
| Height                         | 240 mm        |
| Box size                       | D06           |
| Polarity                       | ETN 4         |
| Terminal Type                  | EN taper post |
| Hold Down                      | В0            |
| Weights (subject of variation) | 54.90 kg      |