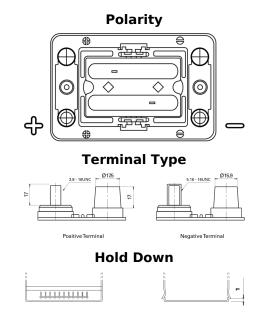

## PowerPRO Agri&Construction EJ050C

| Part number                    | EJ050C            |
|--------------------------------|-------------------|
| Technology                     | AGM               |
| EAN/GTIN                       | 3661024036979     |
| Voltage                        | 12 V              |
| Capacity                       | 50.0 Ah           |
| CCA                            | 800 A             |
| Length                         | 260 mm            |
| Width                          | 173 mm            |
| Height                         | 206 mm            |
| Box size                       | G34               |
| Polarity                       | ETN 1             |
| Terminal Type                  | SAE M 3/8"- 5/16" |
|                                | taper&stud        |
| Hold Down                      | B7                |
| Weights (subject of variation) | 17.90 kg          |