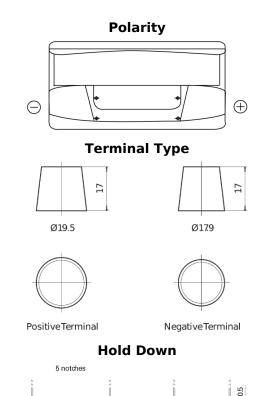

## PowerPRO Agri&Construction EJ1000

| Part number                    | EJ1000        |
|--------------------------------|---------------|
| Technology                     | Flooded       |
| EAN/GTIN                       | 3661024036986 |
| Voltage                        | 12 V          |
| Capacity                       | 100.0 Ah      |
| CCA                            | 850 A         |
| Length                         | 353 mm        |
| Width                          | 175 mm        |
| Height                         | 190 mm        |
| Box size                       | L05           |
| Polarity                       | ETN 0         |
| Terminal Type                  | EN taper post |
| Hold Down                      | B13           |
| Weights (subject of variation) | 21.80 kg      |