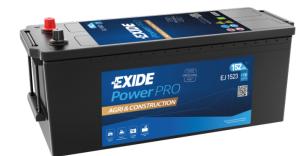

## PowerPRO Agri&Construction EJ1523

| Part number         | EJ1523        | Polarity                                        |
|---------------------|---------------|-------------------------------------------------|
| Technology          | Flooded       | ⊕ <b>(</b> ```````````````````````````````````` |
| EAN/GTIN            | 3661024036900 |                                                 |
| Voltage             | 12 V          |                                                 |
| Capacity            | 152.0 Ah      |                                                 |
| CCA                 | 1130 A        | Terminal Type                                   |
| Length              | 513 mm        |                                                 |
| Width               | 189 mm        |                                                 |
| Height              | 223 mm        | Ø19.5 Ø179                                      |
| Box size            | D04           |                                                 |
| Polarity            | ETN 3         | $\frown$                                        |
| Terminal Type       | EN taper post |                                                 |
| Hold Down           | В0            |                                                 |
| Weights (subject of | 40.30 kg      | Positive Terminal Negative Terminal             |
| variation)          |               | Hold Down                                       |
|                     |               |                                                 |