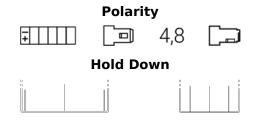

## **AGM EK013**

| Part number                    | EK013          |
|--------------------------------|----------------|
|                                | LKUIS          |
| Technology                     | AGM            |
| EAN/GTIN                       | 3661024038058  |
| Voltage                        | 12 V           |
| Capacity                       | 1.2 Ah         |
| CCA                            | 18 A           |
| Length                         | 97 mm          |
| Width                          | 43 mm          |
| Height                         | 58 mm          |
| Box size                       | C20            |
| Polarity                       | ETN 4          |
| Terminal Type                  | Faston S (4,8) |
| Hold Down                      | В0             |
| Weights (subject of variation) | 0.50 kg        |