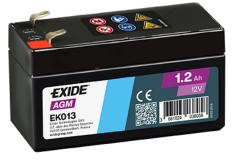

## **AGM EK013**

| Part number                    | EK013          |
|--------------------------------|----------------|
|                                | LKUIS          |
| Technology                     | AGM            |
| EAN/GTIN                       | 3661024038058  |
| Voltage                        | 12 V           |
| Capacity                       | 1.2 Ah         |
| CCA                            | 18 A           |
| Length                         | 97 mm          |
| Width                          | 43 mm          |
| Height                         | 58 mm          |
| Box size                       | C20            |
| Polarity                       | ETN 4          |
| Terminal Type                  | Faston S (4,8) |
| Hold Down                      | В0             |
| Weights (subject of variation) | 0.50 kg        |