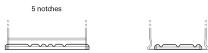

## **AGM EK1050**

| Part number                    | EK1050        |
|--------------------------------|---------------|
| Technology                     | AGM           |
| EAN/GTIN                       | 3661024036504 |
| Voltage                        | 12 V          |
| Capacity                       | 105.0 Ah      |
| CCA                            | 950 A         |
| Length                         | 392 mm        |
| Width                          | 175 mm        |
| Height                         | 190 mm        |
| Box size                       | L06           |
| Polarity                       | ETN 0         |
| Terminal Type                  | EN taper post |
| Hold Down                      | B13           |
| Weights (subject of variation) | 29.00 kg      |