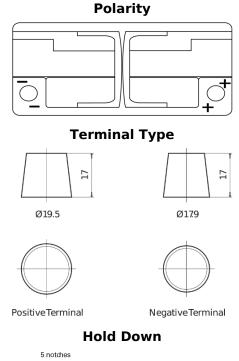

## **AGM EK1050**

| Part number                    | EK1050        |
|--------------------------------|---------------|
| Technology                     | AGM           |
| EAN/GTIN                       | 3661024036504 |
| Voltage                        | 12 V          |
| Capacity                       | 105.0 Ah      |
| CCA                            | 950 A         |
| Length                         | 392 mm        |
| Width                          | 175 mm        |
| Height                         | 190 mm        |
| Box size                       | L06           |
| Polarity                       | ETN 0         |
| Terminal Type                  | EN taper post |
| Hold Down                      | B13           |
| Weights (subject of variation) | 29.00 kg      |