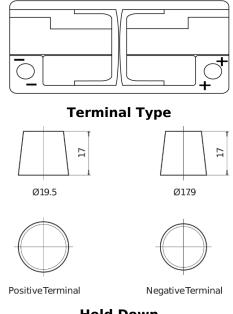

## **AGM EK1060**

**Polarity** 

| Part number                    | EK1060        |
|--------------------------------|---------------|
| Technology                     | AGM           |
| EAN/GTIN                       | 3661024037938 |
| Voltage                        | 12 V          |
| Capacity                       | 106.0 Ah      |
| CCA                            | 950 A         |
| Length                         | 392 mm        |
| Width                          | 175 mm        |
| Height                         | 190 mm        |
| Box size                       | L06           |
| Polarity                       | ETN 0         |
| Terminal Type                  | EN taper post |
| Hold Down                      | B13           |
| Weights (subject of variation) | 29.00 kg      |

## **Hold Down**

Design, features and specifications are subject to change without notice. We disclaim any representation or warranty, express or implied, concerning the data or recommendations, and in no event shall be liable for any loss or damage claimed to have arisen as a result. Some products may not be available in your local market.