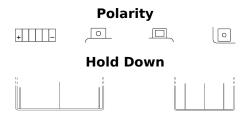

## **AGM Ready AGM12-8**

| Part number                    | AGM12-8       |
|--------------------------------|---------------|
| Technology                     | AGM           |
| EAN/GTIN                       | 3661024034005 |
| Voltage                        | 12 V          |
| Capacity                       | 9 Ah          |
| CCA                            | 145 A         |
| Length                         | 150 mm        |
| Width                          | 90 mm         |
| Height                         | 95 mm         |
| Box size                       | C53           |
| Polarity                       | ETN 1         |
| Terminal Type                  | M12           |
| Hold Down                      | В0            |
| Weights (subject of variation) | 3.40 kg       |