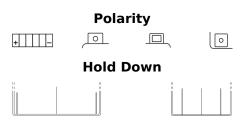

## **AGM EK131**

| Part number                    | EK131         |
|--------------------------------|---------------|
| Technology                     | AGM           |
| EAN/GTIN                       | 3661024036641 |
| Voltage                        | 12 V          |
| Capacity                       | 13.0 Ah       |
| CCA                            | 200 A         |
| Length                         | 150 mm        |
| Width                          | 90 mm         |
| Height                         | 145 mm        |
| Box size                       | C56           |
| Polarity                       | ETN 1         |
| Terminal Type                  | M04           |
| Hold Down                      | B0            |
| Weights (subject of variation) | 4.50 kg       |