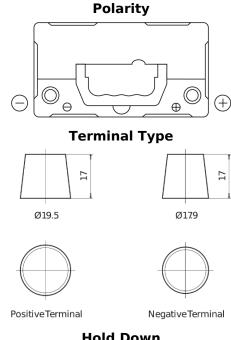

## **AGM EK454**

| Part number                    | EK454         |
|--------------------------------|---------------|
| Technology                     | AGM           |
| EAN/GTIN                       | 3661024038072 |
| Voltage                        | 12 V          |
| Capacity                       | 45.0 Ah       |
| CCA                            | 380 A         |
| Length                         | 237 mm        |
| Width                          | 127 mm        |
| Height                         | 227 mm        |
| Box size                       | B24           |
| Polarity                       | ETN 0         |
| Terminal Type                  | EN taper post |
| Hold Down                      | В0            |
| Weights (subject of variation) | 13.50 kg      |
|                                |               |