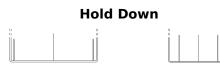

## **AGM EK454**

| Part number                    | EK454         |
|--------------------------------|---------------|
| Technology                     | AGM           |
| EAN/GTIN                       | 3661024038072 |
| Voltage                        | 12 V          |
| Capacity                       | 45.0 Ah       |
| CCA                            | 380 A         |
| Length                         | 237 mm        |
| Width                          | 127 mm        |
| Height                         | 227 mm        |
| Box size                       | B24           |
| Polarity                       | ETN 0         |
| Terminal Type                  | EN taper post |
| Hold Down                      | В0            |
| Weights (subject of variation) | 13.50 kg      |
|                                |               |