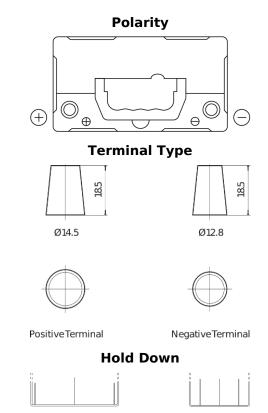

## **AGM EK457**

| Part number                    | EK457          |
|--------------------------------|----------------|
| Technology                     | AGM            |
| EAN/GTIN                       | 3661024038089  |
| Voltage                        | 12 V           |
| Capacity                       | 45.0 Ah        |
| CCA                            | 380 A          |
| Length                         | 237 mm         |
| Width                          | 127 mm         |
| Height                         | 227 mm         |
| Box size                       | B24            |
| Polarity                       | ETN 1          |
| Terminal Type                  | JIS taper post |
| Hold Down                      | В0             |
| Weights (subject of variation) | 13.50 kg       |