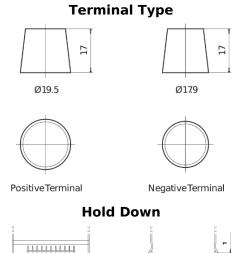

## **AGM EK508**

| Part number                    | EK508         |
|--------------------------------|---------------|
| Technology                     | AGM           |
| EAN/GTIN                       | 3661024036481 |
| Voltage                        | 12 V          |
| Capacity                       | 50.0 Ah       |
| CCA                            | 800 A         |
| Length                         | 260 mm        |
| Width                          | 173 mm        |
| Height                         | 206 mm        |
| Box size                       | G34           |
| Polarity                       | ETN 9         |
| Terminal Type                  | EN taper post |
| Hold Down                      | B7            |
| Weights (subject of variation) | 17.50 kg      |