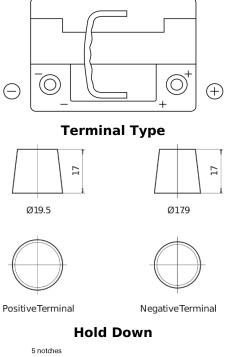

## AGM EK600

|     |                | 1 |
|-----|----------------|---|
|     | EXIDE 12V 60AA |   |
| A A | EK600          |   |
|     | ~~~~           |   |

| Part number                    | EK600         |
|--------------------------------|---------------|
| Technology                     | AGM           |
| EAN/GTIN                       | 3661024036498 |
| Voltage                        | 12 V          |
| Capacity                       | 60.0 Ah       |
| CCA                            | 680 A         |
| Length                         | 242 mm        |
| Width                          | 175 mm        |
| Height                         | 190 mm        |
| Box size                       | L02           |
| Polarity                       | ETN 0         |
| Terminal Type                  | EN taper post |
| Hold Down                      | B13           |
| Weights (subject of variation) | 17.90 kg      |