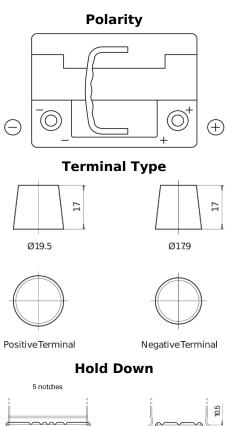

## **Batteries for Cars**

| Part number         | EK620         |
|---------------------|---------------|
| Technology          | AGM           |
| EAN/GTIN            | 3661024037891 |
| Voltage             | 12 V          |
| Capacity            | 62.0 Ah       |
| CCA                 | 680 A         |
| Length              | 242 mm        |
| Width               | 175 mm        |
| Height              | 190 mm        |
| Box size            | L02           |
| Polarity            | ETN 0         |
| Terminal Type       | EN taper post |
| Hold Down           | B13           |
| Weights (subject of | 17.90 kg      |
| variation)          |               |
|                     |               |