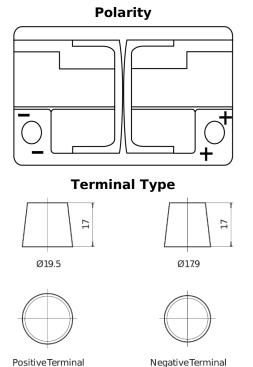

## **AGM EK720**

| Part number                    | EK720         |
|--------------------------------|---------------|
| Technology                     | AGM           |
| EAN/GTIN                       | 3661024037907 |
| Voltage                        | 12 V          |
| Capacity                       | 72.0 Ah       |
| CCA                            | 760 A         |
| Length                         | 278 mm        |
| Width                          | 175 mm        |
| Height                         | 190 mm        |
| Box size                       | L03           |
| Polarity                       | ETN 0         |
| Terminal Type                  | EN taper post |
| Hold Down                      | B13           |
| Weights (subject of variation) | 20.60 kg      |

NegativeTerminal

10.5

**Hold Down** 

5 notches

 $\sim\sim\sim$ 

Design, features and specifications are subject to change without notice. We disclaim any representation or warranty, express or implied, concerning the data or recommendations, and in no event shall be liable for any loss or damage claimed to have arisen as a result. Some products may not be available in your local market.