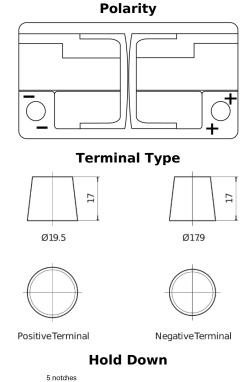

## **AGM EK820**

| Part number                    | EK820         |
|--------------------------------|---------------|
| Technology                     | AGM           |
| EAN/GTIN                       | 3661024037914 |
| Voltage                        | 12 V          |
| Capacity                       | 82.0 Ah       |
| CCA                            | 800 A         |
| Length                         | 315 mm        |
| Width                          | 175 mm        |
| Height                         | 190 mm        |
| Box size                       | L04           |
| Polarity                       | ETN 0         |
| Terminal Type                  | EN taper post |
| Hold Down                      | B13           |
| Weights (subject of variation) | 23.30 kg      |