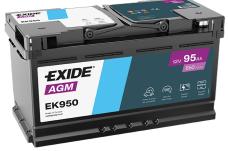

## **AGM EK950**

| _                              |               |
|--------------------------------|---------------|
| Part number                    | EK950         |
| Technology                     | AGM           |
| EAN/GTIN                       | 3661024035743 |
| Voltage                        | 12 V          |
| Capacity                       | 95.0 Ah       |
| CCA                            | 850 A         |
| Length                         | 353 mm        |
| Width                          | 175 mm        |
| Height                         | 190 mm        |
| Box size                       | L05           |
| Polarity                       | ETN 0         |
| Terminal Type                  | EN taper post |
| Hold Down                      | B13           |
| Weights (subject of variation) | 26.10 kg      |