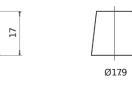

Polarity

## **Terminal Type**

Ø19.5

NegativeTerminal

17

PositiveTerminal

Hold Down

Design, features and specifications are subject to change without notice. We disclaim any representation or warranty, express or implied, concerning the data or recommendations, and in no event shall be liable for any loss or damage claimed to have arisen as a result. Some products may not be available in your local market.