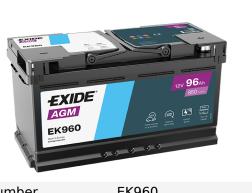

## **Batteries for Cars**

| Part number                    | EK960         |
|--------------------------------|---------------|
| Technology                     | AGM           |
| EAN/GTIN                       | 3661024037921 |
| Voltage                        | 12 V          |
| Capacity                       | 96.0 Ah       |
| CCA                            | 850 A         |
| Length                         | 353 mm        |
| Width                          | 175 mm        |
| Height                         | 190 mm        |
| Box size                       | L05           |
| Polarity                       | ETN 0         |
| Terminal Type                  | EN taper post |
| Hold Down                      | B13           |
| Weights (subject of variation) | 26.10 kg      |
|                                |               |

**AGM EK960**