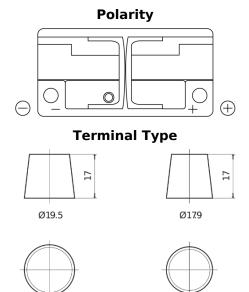

## **Batteries for Cars**

**EFB EL1050** 

PositiveTerminal

5 notches

~~~~~

| Part number                    | EL1050        |
|--------------------------------|---------------|
| Technology                     | EFB           |
| EAN/GTIN                       | 3661024037327 |
| Voltage                        | 12 V          |
| Capacity                       | 105.0 Ah      |
| CCA                            | 950 A         |
| Length                         | 392 mm        |
| Width                          | 175 mm        |
| Height                         | 190 mm        |
| Box size                       | L06           |
| Polarity                       | ETN 0         |
| Terminal Type                  | EN taper post |
| Hold Down                      | B13           |
| Weights (subject of variation) | 27.20 kg      |
| - ,                            |               |

**Hold Down** 

NegativeTerminal

10.5

Design, features and specifications are subject to change without notice. We disclaim any representation or warranty, express or implied, concerning the data or recommendations, and in no event shall be liable for any loss or damage claimed to have arisen as a result. Some products may not be available in your local market.