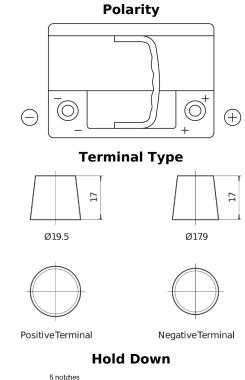

## **EFB EL600**

| Part number                    | EL600         |
|--------------------------------|---------------|
| Technology                     | EFB           |
| EAN/GTIN                       | 3661024035682 |
| Voltage                        | 12 V          |
| Capacity                       | 60.0 Ah       |
| CCA                            | 640 A         |
| Length                         | 242 mm        |
| Width                          | 175 mm        |
| Height                         | 190 mm        |
| Box size                       | L02           |
| Polarity                       | ETN 0         |
| Terminal Type                  | EN taper post |
| Hold Down                      | B13           |
| Weights (subject of variation) | 17.00 kg      |