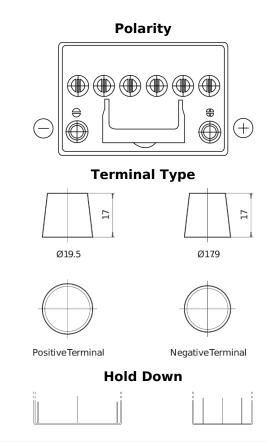

## **EFB EL604**

| Part number                    | EL604         |
|--------------------------------|---------------|
| Technology                     | EFB           |
| EAN/GTIN                       | 3661024036566 |
| Voltage                        | 12 V          |
| Capacity                       | 60.0 Ah       |
| CCA                            | 520 A         |
| Length                         | 230 mm        |
| Width                          | 173 mm        |
| Height                         | 222 mm        |
| Box size                       | D23           |
| Polarity                       | ETN 0         |
| Terminal Type                  | EN taper post |
| Hold Down                      | В0            |
| Weights (subject of variation) | 15.80 kg      |