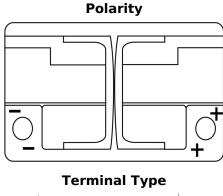

## **EFB EL700**

| Part number                    | EL700         |
|--------------------------------|---------------|
| Technology                     | EFB           |
| EAN/GTIN                       | 3661024035699 |
| Voltage                        | 12 V          |
| Capacity                       | 70.0 Ah       |
| CCA                            | 760 A         |
| Length                         | 278 mm        |
| Width                          | 175 mm        |
| Height                         | 190 mm        |
| Box size                       | L03           |
| Polarity                       | ETN 0         |
| Terminal Type                  | EN taper post |
| Hold Down                      | B13           |
| Weights (subject of variation) | 19.30 kg      |