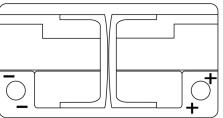

**



## EFB EL800





| Part number                    | EL800         |
|--------------------------------|---------------|
| Technology                     | EFB           |
| EAN/GTIN                       | 3661024035705 |
| Voltage                        | 12 V          |
| Capacity                       | 80.0 Ah       |
| CCA                            | 800 A         |
| Length                         | 315 mm        |
| Width                          | 175 mm        |
| Height                         | 190 mm        |
| Box size                       | L04           |
| Polarity                       | ETN 0         |
| Terminal Type                  | EN taper post |
| Hold Down                      | B13           |
| Weights (subject of variation) | 22.10 kg      |

Polarity



## **Terminal Type**



17



PositiveTerminal



17

Hold Down



Design, features and specifications are subject to change without notice. We disclaim any representation or warranty, express or implied, concerning the data or recommendations, and in no event shall be liable for any loss or damage claimed to have arisen as a result. Some products may not be available in your local market.