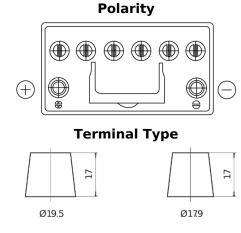

## **EFB EL955**

| Part number                    | EL955         |
|--------------------------------|---------------|
| Technology                     | EFB           |
| EAN/GTIN                       | 3661024036740 |
| Voltage                        | 12 V          |
| Capacity                       | 95.0 Ah       |
| CCA                            | 800 A         |
| Length                         | 306 mm        |
| Width                          | 173 mm        |
| Height                         | 222 mm        |
| Box size                       | D31           |
| Polarity                       | ETN 1         |
| Terminal Type                  | EN taper post |
| Hold Down                      | Korean B1     |
| Weights (subject of variation) | 21.80 kg      |