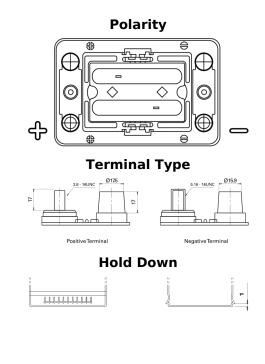

## Start AGM EM1000

| Part number                    | EM1000            |
|--------------------------------|-------------------|
| Technology                     | AGM               |
| EAN/GTIN                       | 3661024036023     |
| Voltage                        | 12 V              |
| Capacity                       | 50.0 Ah           |
| CCA                            | A 008             |
| MCA                            | 1000              |
| Length                         | 260 mm            |
| Width                          | 173 mm            |
| Height                         | 206 mm            |
| Box size                       | G34               |
| Polarity                       | ETN 1             |
| Terminal Type                  | SAE M 3/8"- 5/16" |
|                                | taper&stud        |
| Hold Down                      | B7                |
| Weights (subject of variation) | 17.90 kg          |