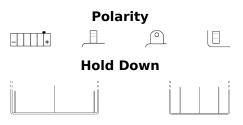

## **Conventional EB7C-A**

| Part number         | EB7C-A        |
|---------------------|---------------|
| Technology          | Flooded       |
| EAN/GTIN            | 3661024033169 |
| Voltage             | 12 V          |
| Capacity            | 8 Ah          |
| CCA                 | 90 A          |
| Length              | 130 mm        |
| Width               | 90 mm         |
| Height              | 115 mm        |
| Box size            | C40           |
| Polarity            | ETN 0         |
| Terminal Type       | M03           |
| Hold Down           | В0            |
| Weights (subject of | 2.90 kg       |
| variation)          |               |