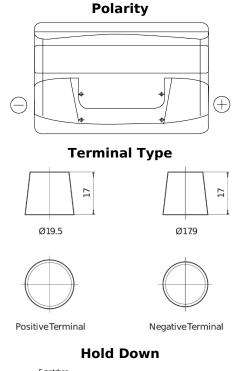

## **Excell EB852**

| Part number                    | EB852         |
|--------------------------------|---------------|
| Technology                     | Flooded       |
| EAN/GTIN                       | 3661024034661 |
| Voltage                        | 12 V          |
| Capacity                       | 85 Ah         |
| CCA                            | 760 A         |
| Length                         | 353 mm        |
| Width                          | 175 mm        |
| Height                         | 175 mm        |
| Box size                       | LB5           |
| Polarity                       | ETN 0         |
| Terminal Type                  | EN taper post |
| Hold Down                      | B13           |
| Weights (subject of variation) | 19.40 kg      |