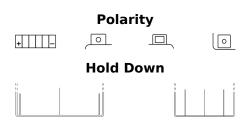

## AGM Ready AGM12-8

| Part number                    | AGM12-8       |
|--------------------------------|---------------|
| Technology                     | AGM           |
| EAN/GTIN                       | 3661024034005 |
| Voltage                        | 12 V          |
| Capacity                       | 9.0 Ah        |
| CCA                            | 145 A         |
| Length                         | 150 mm        |
| Width                          | 90 mm         |
| Height                         | 95 mm         |
| Box size                       | C53           |
| Polarity                       | ETN 1         |
| Terminal Type                  | M12           |
| Hold Down                      | B0            |
| Weights (subject of variation) | 3.40 kg       |