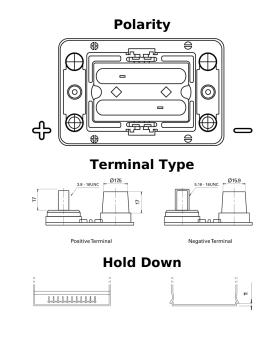

## **Dual AGM EP450**

| Part number         | EP450             |
|---------------------|-------------------|
| Technology          | AGM               |
| EAN/GTIN            | 3661024035972     |
| Voltage             | 12 V              |
| Capacity            | 50.0 Ah           |
| CCA                 | 750 A             |
| Watt hour           | 450 Wh            |
| Length              | 260 mm            |
| Width               | 173 mm            |
| Height              | 206 mm            |
| Box size            | G34               |
| Polarity            | ETN 1             |
| Terminal Type       | SAE M 3/8"- 5/16" |
|                     | taper&stud        |
| Hold Down           | B7                |
| Weights (subject of | 18.60 kg          |
| variation)          |                   |