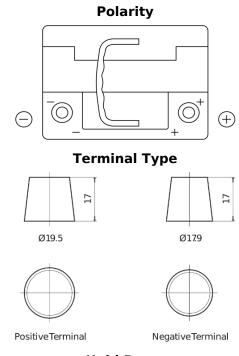

## **Dual AGM EP500**

| Part number                    | EP500         |
|--------------------------------|---------------|
| Technology                     | AGM           |
| EAN/GTIN                       | 3661024036511 |
| Voltage                        | 12 V          |
| Capacity                       | 60.0 Ah       |
| CCA                            | 680 A         |
| Length                         | 242 mm        |
| Width                          | 175 mm        |
| Height                         | 190 mm        |
| Box size                       | L02           |
| Polarity                       | ETN 0         |
| Terminal Type                  | EN taper post |
| Hold Down                      | B13           |
| Weights (subject of variation) | 17.90 kg      |