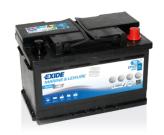

## **Dual AGM EP600**

| Part number                    | EP600         |
|--------------------------------|---------------|
| Technology                     | AGM           |
| EAN/GTIN                       | 3661024036528 |
| Voltage                        | 12 V          |
| Capacity                       | 70.0 Ah       |
| CCA                            | 760 A         |
| Watt hour                      | 600 Wh        |
| Length                         | 278 mm        |
| Width                          | 175 mm        |
| Height                         | 190 mm        |
| Box size                       | L03           |
| Polarity                       | ETN 0         |
| Terminal Type                  | EN taper post |
| Hold Down                      | B13           |
| Weights (subject of variation) | 20.60 kg      |