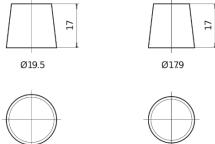

## **Dual AGM EP600**

| Part number                    | EP600         |
|--------------------------------|---------------|
| Technology                     | AGM           |
| EAN/GTIN                       | 3661024036528 |
| Voltage                        | 12 V          |
| Capacity                       | 70.0 Ah       |
| CCA                            | 760 A         |
| Watt hour                      | 600 Wh        |
| Length                         | 278 mm        |
| Width                          | 175 mm        |
| Height                         | 190 mm        |
| Box size                       | L03           |
| Polarity                       | ETN 0         |
| Terminal Type                  | EN taper post |
| Hold Down                      | B13           |
| Weights (subject of variation) | 20.60 kg      |

## Terminal Type