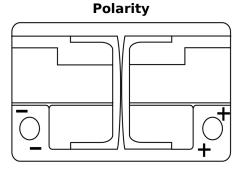

## **Dual AGM EP600**

| Part number                    | EP600         |
|--------------------------------|---------------|
| Technology                     | AGM           |
| EAN/GTIN                       | 3661024036528 |
| Voltage                        | 12 V          |
| Capacity                       | 70.0 Ah       |
| CCA                            | 760 A         |
| Watt hour                      | 600 Wh        |
| Length                         | 278 mm        |
| Width                          | 175 mm        |
| Height                         | 190 mm        |
| Box size                       | L03           |
| Polarity                       | ETN 0         |
| Terminal Type                  | EN taper post |
| Hold Down                      | B13           |
| Weights (subject of variation) | 20.60 kg      |

## **Hold Down**

NegativeTerminal

**PositiveTerminal** 

Design, features and specifications are subject to change without notice. We disclaim any representation or warranty, express or implied, concerning the data or recommendations, and in no event shall be liable for any loss or damage claimed to have arisen as a result. Some products may not be available in your local market.