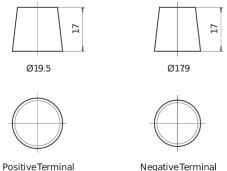

|
|--------------------------------|---------------|
| Technology                     | AGM           |
| EAN/GTIN                       | 3661024036535 |
| Voltage                        | 12 V          |
| Capacity                       | 95.0 Ah       |
| CCA                            | 850 A         |
| Watt hour                      | 800 Wh        |
| Length                         | 353 mm        |
| Width                          | 175 mm        |
| Height                         | 190 mm        |
| Box size                       | L05           |
| Polarity                       | ETN 0         |
| Terminal Type                  | EN taper post |
| Hold Down                      | B13           |
| Weights (subject of variation) | 26.10 kg      |

## Polarity Terminal Type



## **Hold Down**



Design, features and specifications are subject to change without notice. We disclaim any representation or warranty, express or implied, concerning the data or recommendations, and in no event shall be liable for any loss or damage claimed to have arisen as a result. Some products may not be available in your local market.