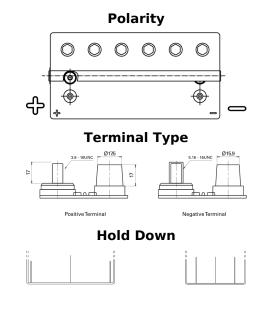

## **Dual AGM EP900**

| Part number                    | EP900             |
|--------------------------------|-------------------|
| Technology                     | AGM               |
| EAN/GTIN                       | 3661024035965     |
| Voltage                        | 12 V              |
| Capacity                       | 100.0 Ah          |
| CCA                            | 800 A             |
| Watt hour                      | 900 Wh            |
| Length                         | 330 mm            |
| Width                          | 173 mm            |
| Height                         | 240 mm            |
| Box size                       | G31               |
| Polarity                       | ETN 1             |
| Terminal Type                  | SAE M 3/8"- 5/16" |
|                                | taper&stud        |
| Hold Down                      | В0                |
| Weights (subject of variation) | 31.00 kg          |