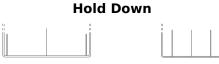

## **Equipment AGM EQ1000**

| Part number                    | EQ1000        |
|--------------------------------|---------------|
| Technology                     | AGM           |
| EAN/GTIN                       | 3661024037471 |
| Voltage                        | 12 V          |
| Capacity                       | 120.0 Ah      |
| Watt hour                      | 1000 Wh       |
| Length                         | 286 mm        |
| Width                          | 269 mm        |
| Height                         | 230 mm        |
| Box size                       | D07           |
| Polarity                       | ETN 2         |
| Terminal Type                  | EN taper post |
| Hold Down                      | В0            |
| Weights (subject of variation) | 40.00 kg      |