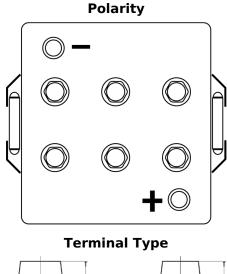

## **Equipment AGM EQ1000**

| Part number                    | EQ1000        |
|--------------------------------|---------------|
| Technology                     | AGM           |
| EAN/GTIN                       | 3661024037471 |
| Voltage                        | 12 V          |
| Capacity                       | 120.0 Ah      |
| Watt hour                      | 1000 Wh       |
| Length                         | 286 mm        |
| Width                          | 269 mm        |
| Height                         | 230 mm        |
| Box size                       | D07           |
| Polarity                       | ETN 2         |
| Terminal Type                  | EN taper post |
| Hold Down                      | В0            |
| Weights (subject of variation) | 40.00 kg      |

## Positive Terminal Terminal Type Ø19.5 Ø179 Negative Terminal

Design, features and specifications are subject to change without notice. We disclaim any representation or warranty, express or implied, concerning the data or recommendations, and in no event shall be liable for any loss or damage claimed to have arisen as a result. Some products may not be available in your local market.