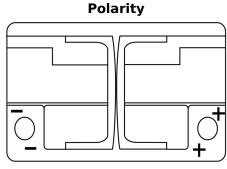

## **Equipment AGM EQ600**

| Part number                    | EQ600         |
|--------------------------------|---------------|
| Technology                     | AGM           |
| EAN/GTIN                       | 3661024037457 |
| Voltage                        | 12 V          |
| Capacity                       | 70.0 Ah       |
| Watt hour                      | 600 Wh        |
| Length                         | 278 mm        |
| Width                          | 175 mm        |
| Height                         | 190 mm        |
| Box size                       | L03           |
| Polarity                       | ETN 0         |
| Terminal Type                  | EN taper post |
| Hold Down                      | B13           |
| Weights (subject of variation) | 20.60 kg      |
|                                |               |