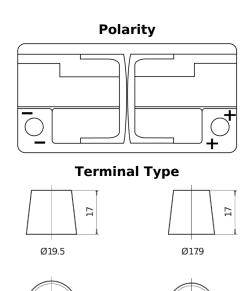

## **Equipment AGM EQ800**

| Part number                    | EQ800         |
|--------------------------------|---------------|
| Technology                     | AGM           |
| EAN/GTIN                       | 3661024037464 |
| Voltage                        | 12 V          |
| Capacity                       | 95.0 Ah       |
| Watt hour                      | 800 Wh        |
| Length                         | 353 mm        |
| Width                          | 175 mm        |
| Height                         | 190 mm        |
| Box size                       | L05           |
| Polarity                       | ETN 0         |
| Terminal Type                  | EN taper post |
| Hold Down                      | B13           |
| Weights (subject of variation) | 26.10 kg      |