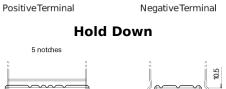

## **Equipment AGM EQ800**

| Part number                    | EQ800         |
|--------------------------------|---------------|
| Technology                     | AGM           |
| EAN/GTIN                       | 3661024037464 |
| Voltage                        | 12 V          |
| Capacity                       | 95.0 Ah       |
| Watt hour                      | 800 Wh        |
| Length                         | 353 mm        |
| Width                          | 175 mm        |
| Height                         | 190 mm        |
| Box size                       | L05           |
| Polarity                       | ETN 0         |
| Terminal Type                  | EN taper post |
| Hold Down                      | B13           |
| Weights (subject of variation) | 26.10 kg      |