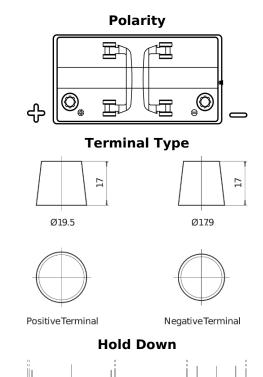

## **Dual ER600**

| Part number                    | ER600         |
|--------------------------------|---------------|
| Technology                     | Flooded       |
| EAN/GTIN                       | 3661024037969 |
| Voltage                        | 12 V          |
| Capacity                       | 120.0 Ah      |
| CCA                            | 800 A         |
| Length                         | 349 mm        |
| Width                          | 175 mm        |
| Height                         | 285 mm        |
| Box size                       | D03           |
| Polarity                       | ETN 1         |
| Terminal Type                  | EN taper post |
| Hold Down                      | В0            |
| Weights (subject of variation) | 31.40 kg      |