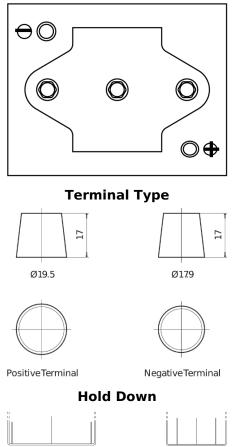

## **Equipment GEL ES1000-6**

| Part number                    | ES1000-6      |
|--------------------------------|---------------|
| Technology                     | GEL           |
| EAN/GTIN                       | 3661024035811 |
| Voltage                        | 6 V           |
| Capacity                       | 195.0 Ah      |
| Watt hour                      | 1000 Wh       |
| Length                         | 244 mm        |
| Width                          | 190 mm        |
| Height                         | 275 mm        |
| Box size                       | GC2           |
| Polarity                       | ETN 0         |
| Terminal Type                  | EN taper post |
| Hold Down                      | B0            |
| Weights (subject of variation) | 28.00 kg      |

Polarity

Design, features and specifications are subject to change without notice. We disclaim any representation or warranty, express or implied, concerning the data or recommendations, and in no event shall be liable for any loss or damage claimed to have arisen as a result. Some products may not be available in your local market.