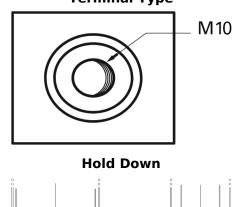

## **Terminal Type**

Design, features and specifications are subject to change without notice. We disclaim any representation or warranty, express or implied, concerning the data or recommendations, and in no event shall be liable for any loss or damage claimed to have arisen as a result. Some products may not be available in your local market.

## **Equipment GEL ES1100-6**

| ES1100-6                |
|-------------------------|
| GEL                     |
| 3661024035804           |
| 6 V                     |
| 200.0 Ah                |
| 1100 Wh                 |
| 244 mm                  |
| 190 mm                  |
| 275 mm                  |
| GC2                     |
| ETN 0                   |
| M10 thread pos.and neg. |
| B0                      |
|                         |
| 30.50 kg                |
|                         |