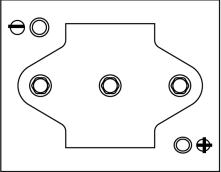

## **Product overview**



Batteries for Marine and Leisure

## **Equipment GEL ES1100-6**







| ES1100-6                |
|-------------------------|
| GEL                     |
| 3661024035804           |
| 6 V                     |
| 200.0 Ah                |
| 1100 Wh                 |
| 244 mm                  |
| 190 mm                  |
| 275 mm                  |
| GC2                     |
| ETN 0                   |
| M10 thread pos.and neg. |
| B0                      |
|                         |
| 30.50 kg                |
|                         |

## Polarity



## **Terminal Type**



Design, features and specifications are subject to change without notice. We disclaim any representation or warranty, express or implied, concerning the data or recommendations, and in no event shall be liable for any loss or damage claimed to have arisen as a result. Some products may not be available in your local market.