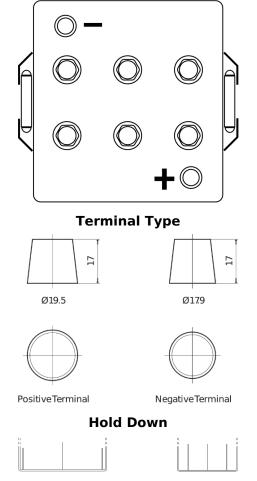

## **Equipment GEL ES1200**

| Part number                    | ES1200        |
|--------------------------------|---------------|
| Technology                     | GEL           |
| EAN/GTIN                       | 3661024035798 |
| Voltage                        | 12 V          |
| Capacity                       | 110.0 Ah      |
| Watt hour                      | 1200 Wh       |
| Length                         | 284 mm        |
| Width                          | 267 mm        |
| Height                         | 226 mm        |
| Box size                       | D07           |
| Polarity                       | ETN 2         |
| Terminal Type                  | EN taper post |
| Hold Down                      | В0            |
| Weights (subject of variation) | 37.50 kg      |

**Polarity** 

Design, features and specifications are subject to change without notice. We disclaim any representation or warranty, express or implied, concerning the data or recommendations, and in no event shall be liable for any loss or damage claimed to have arisen as a result. Some products may not be available in your local market.