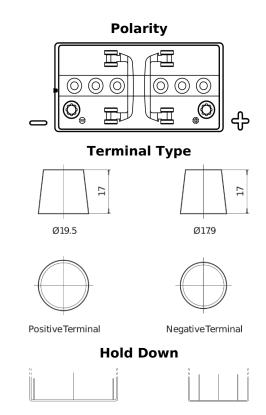

## **Equipment GEL ES1300**

| Part number                    | ES1300        |
|--------------------------------|---------------|
| Technology                     | GEL           |
| EAN/GTIN                       | 3661024035781 |
| Voltage                        | 12 V          |
| Capacity                       | 120.0 Ah      |
| Watt hour                      | 1300 Wh       |
| Length                         | 345 mm        |
| Width                          | 171 mm        |
| Height                         | 283 mm        |
| Box size                       | D03           |
| Polarity                       | ETN 0         |
| Terminal Type                  | EN taper post |
| Hold Down                      | В0            |
| Weights (subject of variation) | 37.50 kg      |