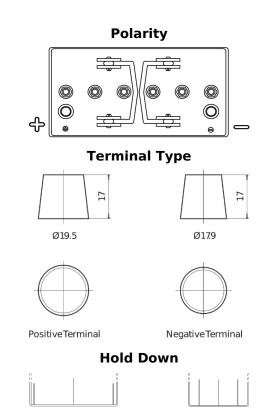

## **Equipment GEL ES950**

| Part number                    | ES950         |
|--------------------------------|---------------|
| Technology                     | GEL           |
| EAN/GTIN                       | 3661024035828 |
| Voltage                        | 12 V          |
| Capacity                       | 85.0 Ah       |
| Watt hour                      | 950 Wh        |
| Length                         | 330 mm        |
| Width                          | 171 mm        |
| Height                         | 235 mm        |
| Box size                       | D02           |
| Polarity                       | ETN 1         |
| Terminal Type                  | EN taper post |
| Hold Down                      | В0            |
| Weights (subject of variation) | 28.20 kg      |