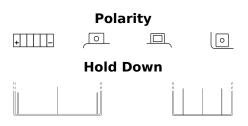

## AGM MC (Dry) ET7B-BS

| Part number                    | ET7B-BS       |
|--------------------------------|---------------|
| Technology                     | AGM           |
| EAN/GTIN                       | 3661024033794 |
| Voltage                        | 12 V          |
| Capacity                       | 6.5 Ah        |
| CCA                            | 85 A          |
| Length                         | 150 mm        |
| Width                          | 65 mm         |
| Height                         | 95 mm         |
| Box size                       | C50           |
| Polarity                       | ETN 1         |
| Terminal Type                  | M04           |
| Hold Down                      | В0            |
| Weights (subject of variation) | 2.40 kg       |
|                                |               |