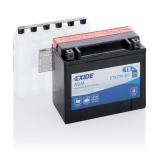

## **AGM MC (Dry) ETX20H-BS**

| Part number                    | ETX20H-BS     |
|--------------------------------|---------------|
| Technology                     | AGM           |
| EAN/GTIN                       | 3661024033893 |
| Voltage                        | 12 V          |
| Capacity                       | 18.0 Ah       |
| CCA                            | 270 A         |
| Length                         | 175 mm        |
| Width                          | 90 mm         |
| Height                         | 155 mm        |
| Box size                       | C61           |
| Polarity                       | ETN 1         |
| Terminal Type                  | M04           |
| Hold Down                      | В0            |
| Weights (subject of variation) | 6.10 kg       |